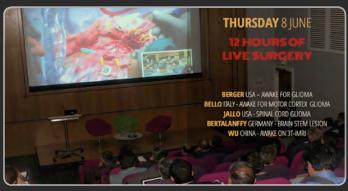

#### MITCHEL BERGER, MD

Awake craniotomy with mapping for glioma in eloquent part of brain LIVE from UCSF, San Francisco, USA

#### GEORGE JALLO, MD

Spinal cord glioma with neurophysiology mapping

LIVE from Johns Hopkins All Children's, USA

#### **HELMUT BERTALANFFY, MD**

Brain stem lesion with neurophysiology mapping

LIVE from INI, Hannover, Germany

#### LORENZO BELLO, MD

Awake craniotomy with mapping for motor pathway glioma

LIVE from Milan University, Italy

### JINSONG WU, MD

Awake craniotomy with mapping for glioma in 3T intraoperative MRI

LIVE from Fudan University, Shanghai, China