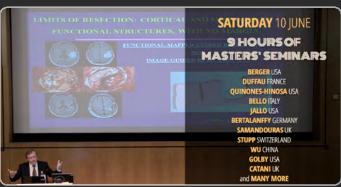

#### **FACULTY**

GEORGE SAMANDOURAS - COURSE DIRECTOR
Consultant Neurosurgeon
The National Hospital for Neurology and
Neurosurgery, Queen Square
London, UK

MITCHEL BERGER - COURSE DIRECTOR
Professor and Chairman
Department of Neurosurgery
University of California
San Francisco, USA

HUGUES DUFFAU
Professor and Chairman
Department of Neurosurgery
University of Montpellier, France

ALFREDO QUIÑONES-HINOJOSA William J. and Charles H. Mayo Professor Chair, Neurologic Surgery Mayo Clinic, Jacksonville, USA

GEORGE JALLO
Professor of Neurosurgery
Director of Pediatric Neurosurgery
Johns Hopkins All Children's Hospital, USA

LORENZO BELLO
Professor of Neurosurgery
Università degli Studi di Milano
Head of NeuroSurgical Oncology Unit
Humanitas Neuro and Cancer, Milan, Italy

HELMUT BERTALANFFY
Professor of Neurosurgery
Director of Vascular Neurosurgery
International Neuroscience Institute
Hannover, Germany

Professor of Oncology, University of Zürich Chairman, Department of Oncology and Cancer Center University of Zürich Hospital Zürich, Switzerland

WALTER STUMMER
Professor and Chairman
Department of Neurosurgery
Munster University Hospital
Munster, Germany

GUILHERME RIBAS
Professor of Surgery
University of São Paulo Medical School
Neurosurgeon, Albert Einstein Hospital
São Paulo, Brazil

JINSONG WU
Professor, Glioma Surgery Division
Department of Neurosurgery
Shanghai Medical College, Fudan University
Shanghai, China

and many more www.neurosurgery-courses.com