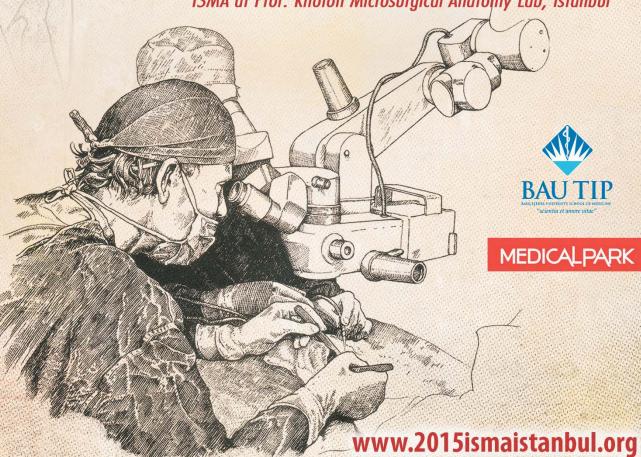

# 6 ISMA

International Symposium on Microsurgical Anatomy

October 08-10, 2015

ISMA at Prof. Rhoton Microsurgical Anatomy Lab, Istanbul

PRE-MEETING CADAVER COURSE

Ossama Al - Mefty, MD

I. DUYURU